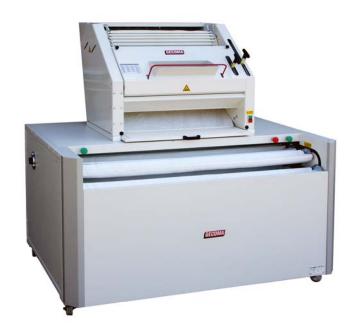

#### Features

- ▶ Steel body mechanically welded, supporting pillars on the sides and reinforced plates in the front and rear parts for a perfect solidity of the machine. Perfect alignment of pignons, chains and casts which allows:
- A very silent functioning
- Absence of casts blocking
- An increased long-lasting.
- ▶ The roof, totally flat, carries all types of baguette moulders
- ▶ Plugs provided for baguette moulders and dough dividers.
- ▶ Disengageable motor for manual troubleshooting.
- ► Casts positioned onto a removable axis for an instant changing of tubolar sliding felt-gutters.

#### Details

Removable lateral sides

Chains section

Wheels with brake supporting 250 Kg weight

Integrated plugs 400V

Reinforced roof completely usable

Loading onto 2 casts

Tubolar sliding felt-gutters