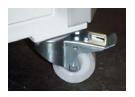

#### Details

Removable lateral sides

Chains section

Wheels with brake supporting 250 Kg weight

Integrated plugs 400V

Reinforced roof completely usable

Loading onto 2 casts

Tubolar sliding felt-gutters