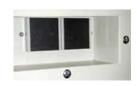

#### Details

Removable lateral sides

Chains section

Wheels with brake supporting 250 Kg weight

Integrated plugs 400V

Reinforced roof completely usable

Loading onto 2 casts

Tubolar sliding felt-gutters