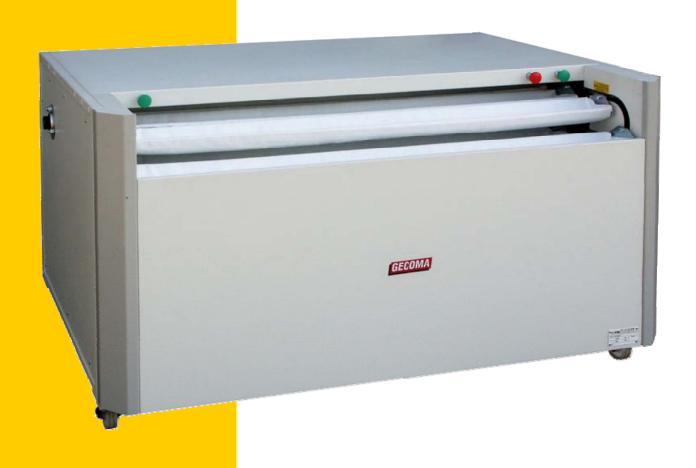

# Dough provers

Solid and compact Save time and space

# Dough provers MB3000

#### Features

- ▶ Steel body mechanically welded, supporting pillars on the sides and reinforced plates in the front and rear parts for a perfect solidity of the machine. Perfect alignment of pignons, chains and casts which allows:
- A very silent functioning
- Absence of casts blocking
- An increased long-lasting.
- ▶ The roof, totally flat, carries all types of baguette moulders
- ▶ Plugs provided for baguette moulders and dough dividers.
- ▶ Disengageable motor for manual troubleshooting.
- ► Casts positioned onto a removable axis for an instant changing of tubolar sliding felt-gutters.

#### Details

Removable lateral sides

Chains section

Wheels with brake supporting 250 Kg weight

Integrated plugs 400V

Reinforced roof completely usable

Loading onto 2 casts

Tubolar sliding felt-gutters