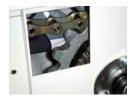

#### Features

- ▶ Steel body mechanically welded, supporting pillars on the sides and reinforced plates in the front and rear parts for a perfect solidity of the machine. Perfect alignment of pignons, chains and casts which allows:
- A very silent functioning
- Absence of casts blocking
- An increased long-lasting.
- ▶ The roof, totally flat, carries all types of baguette moulders
- ▶ Plugs provided for baguette moulders and dough dividers.
- ▶ Disengageable motor for manual troubleshooting.
- ► Casts positioned onto a removable axis for an instant changing of tubolar sliding felt-gutters.

#### Details

Removable lateral sides

Chains section

Wheels with brake supporting 250 Kg weight

Integrated plugs 400V

Reinforced roof completely usable

Loading onto 2 casts

Tubolar sliding felt-gutters