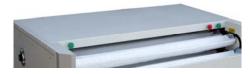

#### Features

- ▶ Steel body mechanically welded, supporting pillars on the sides and reinforced plates in the front and rear parts for a perfect solidity of the machine. Perfect alignment of pignons, chains and casts which allows:
- A very silent functioning
- Absence of casts blocking
- An increased long-lasting.
- ▶ The roof, totally flat, carries all types of baguette moulders
- ▶ Plugs provided for baguette moulders and dough dividers.
- ▶ Disengageable motor for manual troubleshooting.
- ► Casts positioned onto a removable axis for an instant changing of tubolar sliding felt-gutters.

#### Details

Removable lateral sides

Chains section

Wheels with brake supporting 250 Kg weight

Integrated plugs 400V

Reinforced roof completely usable

Loading onto 2 casts

Tubolar sliding felt-gutters